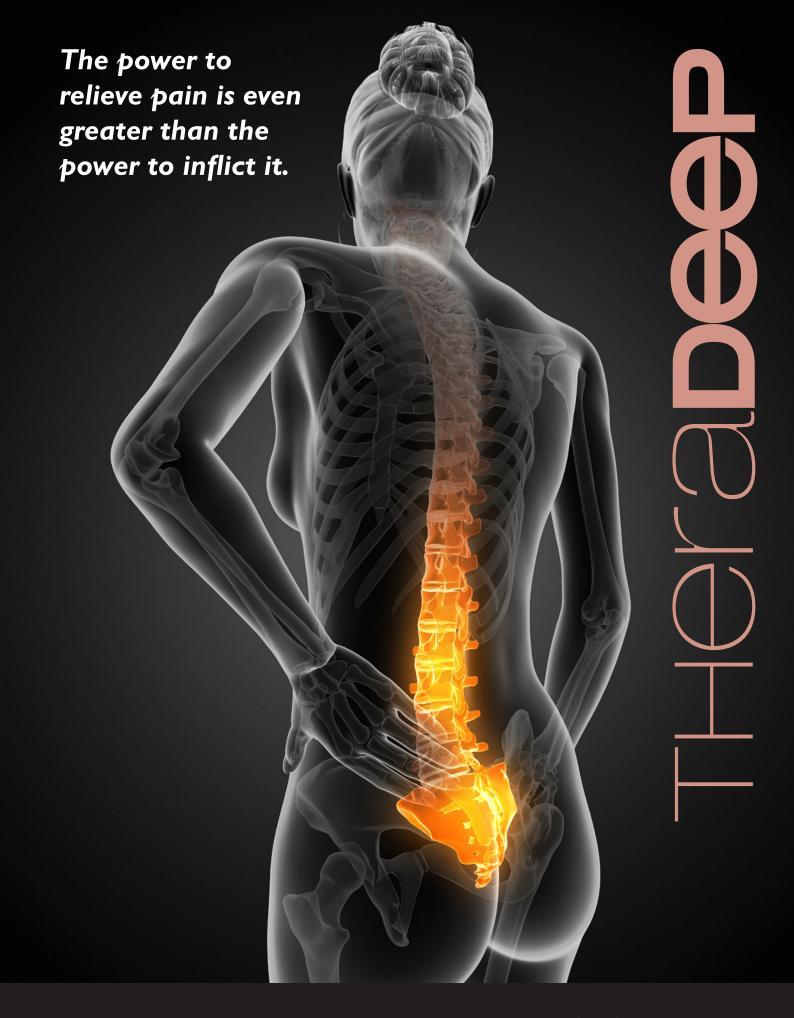

#### **Theradeep**

Our exclusive therapeutic massage therapy and accompanying massage oils are recommended for those that have chronic pain or suffer from fibromyalgia, arthritis, shoulder pain, backaches and headaches. A renewing therapy that hones your level of pressure, with therapeutic flow that allows for blood circulation, embodiment and relief of pain, relaxing and easing muscle tension with targeted focus for rehabilitating injuries.

Theradeep Therapy focuses on the different layers of tissue (muscle, tendons and fascia, trigger points, working to relax, lengthen, and release strain patterns within them so that the body's posture can realign itself. Physical and emotional traumas can tighten and stiffen these tissues. When this happens, the body moves out of a state of natural alignment and loses its flexibility and gravitational balance. Working Theradeeply does not necessarily mean applying lots of pressure. The techniques used in Theradeep therapeutic massage are also applied more slowly, so as to avoid causing the recipient discomfort when working deeply into the muscle and connective tissue, as well as allowing the nervous system to integrate the work.