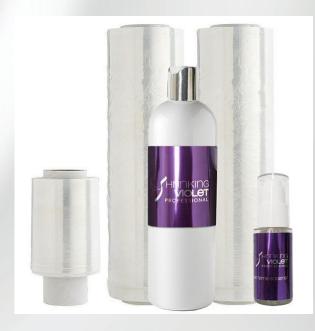

#### **Shrinking Violet**

Tibby Olivier revolutionised body treatments when we launched Clinically Proven Shrinking Violet Body Wraps, our heritage has lead us to be considered the world's leading authority on results driven slimming, body sculpting treatments for maximum inch loss and cellulite reduction.

#### **Shrinking Violet**

The Shrinking Violet body wrap system is for use by beauty professionals. It is a professional product and will not be for sale to the general public.

The main ingredient is an active phospholipid complex, which is pre-blended with essential oils containing a cellulite blend. The solution remains in the skin, and active, for 72 hours.

For maximum results we recommend a six week course combined with homecare. Shrinking Violet comes with its own homecare range comprising of the Shrinking Violet Home Kit, Shrinking Violet Cellulite Oil, Shrinking Violet Bums & Tums, Shrinking Violet Stretchmark Oil and Slimbathe, which contain less active ingredient and maintain the treatment between salon appointments. No need for wrapping.