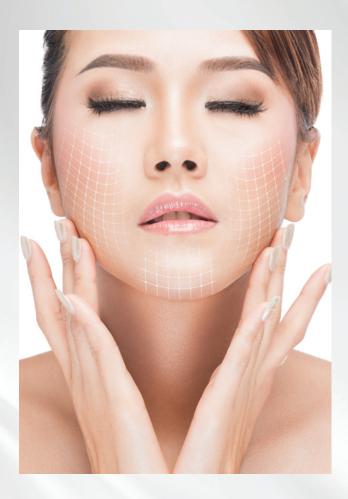

#### Faith Lift Non-Surgical Face Lifting

THE NON SURGICAL FACE LIFTING TREATMENT
THAT EVERYONE IS TALKING ABOUT A FAITH LIFTING
REVOLUTION

Faith Lift a non surgical face lifting skin care system which leaves the client with fresher, younger and smoother looking skin. You can now offer your clients a real alternative to a surgical facelift with –

#### Areas we treat:

- · Skin tightening around the eyes
- Sagging eyes
- · General wrinkles on face
- Frown lines
- Sagging skin
- · Uneven skin
- Loose skin on jaw and neck
- Pigmentation

Our training covers all the following topics: