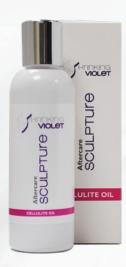

#### Shrinking Violet Cellulite Oil 100ml

An aftercare product to the famous slimming inch loss solution, Shrinking Violet. Cellulite oil will visibly reduce the appearance of cellulite and will aid in helping you lose inches. Its rich natural ingredients containing lavender essential oil aids in calming and toning the skin whilst all in the comfort of your own home.

#### £20.00 (rrp £40.00)