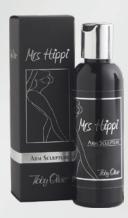

#### Mrs Hippi Arm Sculpt Home Use 100ml

A luxury blend of fat busting ingredients and skin toners. Mrs Hippi's Arm Sculpt is heating up the race for the title of best non-surgical arm toning and bingo wing vanishing treatment. Mrs Hippi Arm Sculpt also contains lavender essential oil to aid in calming and toning the skin. It's rich natural ingredients which contain toning properties, calms and tightens your body's problem areas. Arm Sculpt is a non surgical home or salon procedure to help improve the appearance and profile of moderate to severe fat on the arms, also called "bingo wings."

#### £20.00 (rrp £40.00)