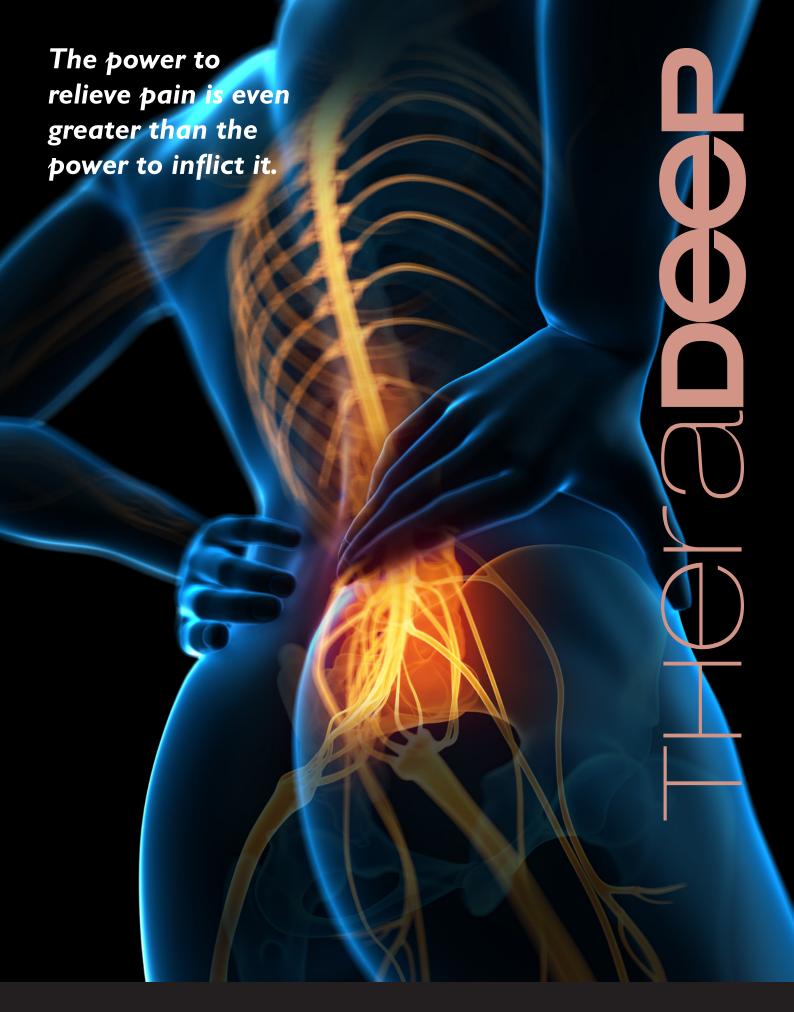

#### **Theradeep**

Our exclusive therapeutic massage therapy and accompanying massage oils are recommended for those that have chronic pain or suffer from fibromyalgia, arthritis, shoulder pain, backaches and headaches. A renewing therapy that hones your level of pressure, with therapeutic flow that allows for blood circulation, embodiment and relief of pain, relaxing and easing muscle tension with targeted focus for rehabilitating injuries.

Theradeep Therapy focuses on the different layers of tissue (muscle, tendons and fascia, trigger points, working to relax, lengthen, and release strain patterns within them so that the body's posture can realign itself. Physical and emotional traumas can tighten and stiffen these tissues. When this happens, the body moves out of a state of natural alignment and loses its flexibility and gravitational balance. Working Theradeeply does not necessarily mean applying lots of pressure. The techniques used in Theradeep therapeutic massage are also applied more slowly, so as to avoid causing the recipient discomfort when working deeply into the muscle and connective tissue, as well as allowing the nervous system to integrate the work.