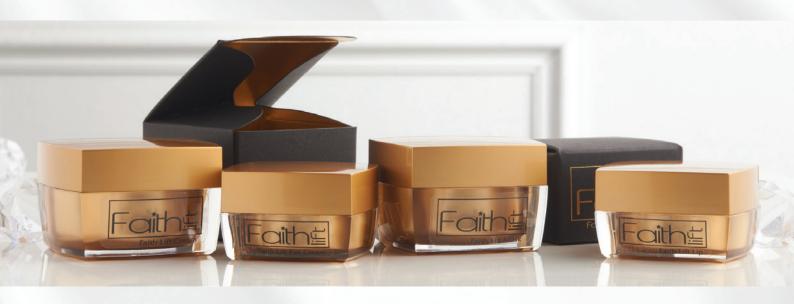

#### **Faith Lift**

Tibby Olivier presents Faith Lift, a non-surgical face lifting skin care system.

#### **Faith Lift Mask**

Faith Lift Mask is a naturally derived, skin-tightening mask, which will help physically lift sagging skin, reducing the appearance of lines and wrinkles. When applied, it forms an elegant film that will tighten and smooth the skin. This perceivable phenomenon is due to physical changes in the polymer structure of the polysaccharides as they dry on the skin. This gentle sensation of smooth skin will last for hours, in some cases days, without the skin flaking or leaving it overly tight. Faith Lift Mask is totally safe and non-invasive.

#### Faith Lift Cream

Faith Lift Cream is a vitamin-rich nourishing moisturizer which leaves skin smoother, firmer and complexion glows. Facial features are lightened and contoured.

#### Salon Kit

Soml Faith Lift Miracle Mask, 50ml Faith Lift Cream, 15ml Faith Lift Lip, 15ml Faith Lift Eye Cream, Faith Lift Triple Serum 30ml, Cleansing Kit.

 Faith Lift Mask System 2 x 50ml
 £140.00

 Faith Lift Cream 50ml
 £75.00

 Faith Lift Cream 30ml (rrp £80.00)
 £40.00

 Faith Lift Eye Cream 15ml (rrp £60.00)
 £30.00

 Faith Lift Lip 15ml (rrp £60.00)
 £30.00

 Faith Lift Triple Serum (rrp £99.00)
 £50.00

 Faith Lift Finale (rrp £99.00)
 £50.00

£300.00

Leaflets A5 x 50 £5.00 Poster A3 £10.00