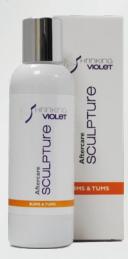

#### **Shrinking Violet Bums & Tums 100ml**

An aftercare product to the famous slimming inch loss solution, Shrinking Violet. Shrinking Violet Bums & Tums contains a luxury blend of fat busting ingredients to spot treat those stubborn problem areas! Its rich natural ingredients containing lavender essential oil aids in calming and toning the skin whilst all in the comfort of your own home.

#### £20.00 (rrp £40.00)