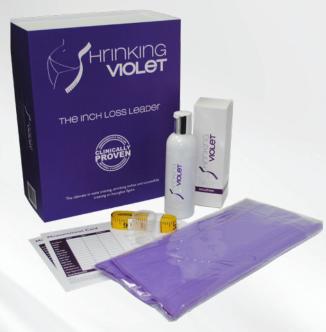

#### **Shrinking Violet Waist Trainer Kit**

#### \*THIS KIT CONTAINS 20-25 BODY TREATMENTS\*

From The 'Inch Loss Leader' in professional body wrap treatments in salons and spas across the World.

The Ultimate in Waist Training shrinking inches and successfully creating an hour glass figure!

Wear our Shrinky Waist Trainer to shrink those inches and intensify the treatment to create your hourglass figure or help contour and sculpt a post baby body.

The only clinically proven inch loss wrap system available – hailed by the press as the inch loss leader – Shrinking Violet. Outsells its competition by 10:1.

Adored by clinical and beauty professionals and celebrities worldwide. This system will help you lose inches and successfully remove in inches in problem areas such as Waist, hips and abdomen.

Waist trained before? Boost your Waist training with our clinically proven Shrinking Violet slimming solution.

The 200ml Shrinking Violet Solution is an essential oil blended with our fat busting active ingredients, which has been tried and tested in the professional environment, whilst the special developed Waist trainer enhances the technology.

#### £79.00 (rrp £129.00)