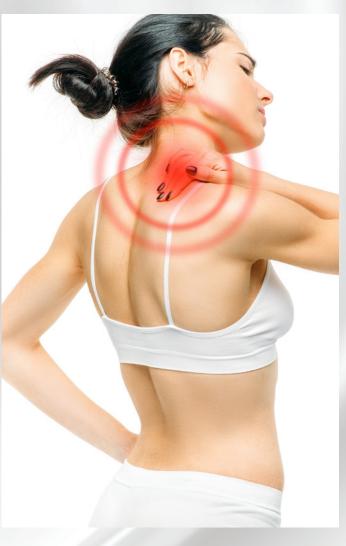

#### **Theradeep**

Our exclusive therapeutic massage therapy and accompanying massage oils are recommended for those that have chronic pain or suffer from fibromyalgia, arthritis, shoulder pain, backaches and headaches. A renewing therapy that hones your level of pressure, with therapeutic flow that allows for blood circulation, embodiment and relief of pain, relaxing and easing muscle tension with targeted focus for rehabilitating injuries.

Theradeep Therapy focuses on the different layers of tissue (muscle, tendons and fascia, trigger points, working to relax, lengthen, and release strain patterns within them so that the body's posture can realign itself. Physical and emotional traumas can tighten and stiffen these tissues. When this happens, the body moves out of a state of natural alignment and loses its flexibility and gravitational balance. Working Theradeeply does not necessarily mean applying lots of pressure. The techniques used in Theradeep therapeutic massage are also applied more slowly, so as to avoid causing the recipient discomfort when working deeply into the muscle and connective tissue, as well as allowing the nervous system to integrate the work.