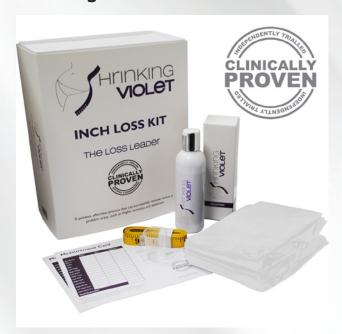

#### **Shrinking Violet Home Kit**

The 'Loss Leader' for professional body wrap treatments in salons and spas across the UK.

The only clinically proven inch loss wrap system available – hailed by the press as the loss leader – Shrinking Violet. Its outsells its competition by 10:1. Adored by clinical and beauty professionals and celebrities world wide.

This system will help you lose inches and successfully remove inches in problem areas, such as thighs, buttocks and abdomen.

The 200ml Shrinking Violet Solution is an oil based solution which has been tried and tested in the professional environment, whilst the specially made Shrinky Suit enhances the technology.

#### £79.00 (rrp £129.00)