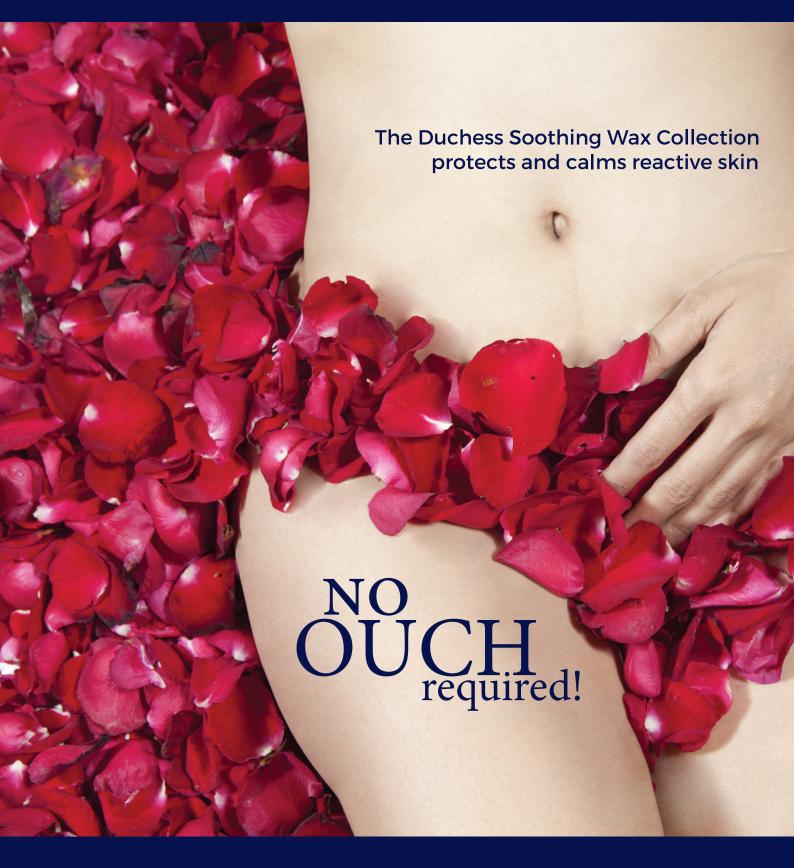

#### Online Course: £500.00

Duchess Soothing Wax - a complete waxing system designed to decrease client discomfort.

This soothing waxing system was launched in 2014 a unique and Industry first for No Ouch Required waxing treatments, often copied but never equalled or surpassed, our No Ouch Waxing System is available in strip and non strip wax.

#### Introduction to Duchess System - Online £450.00

Compulsory course for qualified therapists. An interactive class that combines practice and theory; No Ouch Required and learn our unique procedure of hot wax and strip wax application. Required: NVQ2/3 or equivalent insurable waxing qualification.

#### **Duchess Wax**

#### **Duchess Soothing Warm Wax**

The only warm wax you'll ever need! A soothing warm wax formulated for the most sensitive skin. Developed to easily remove even the strongest hair. From brows to intimate waxes, it grips even the shortest hair to give as soothing a wax as possible. Specialised waxing is one of the biggest earning treatments you can offer and now, it's non-suffering

#### **Duchess Cool (Strip) Wax**

Duchess Soothing Cool Wax is a smooth gentle azulene based strip wax, allowing you to remove hair without ouchies. It removes hair easily with little to no residue. Perfect for arms, legs, backs, and chests, the cool wax glides on to make full waxing a breeze. Super soothing ingredients, it is applied thinly so there is less build up on your strip and uses less strips overall. Duchess Trainers can show you how to wax quickly and thoroughly.