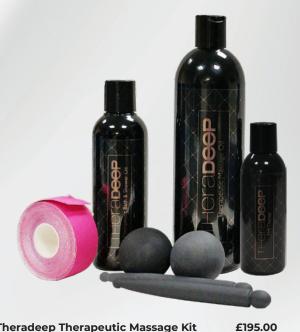

Theradeep Therapeutic Massage Kit
Theradeep Therapeutic Massage Oil 500ml,

2 x Trigger Point Relief Massage Balls, 2 Trigger Point Relief Wands,, Kinesiology Tape x 3, Scissors

Theradeep Therapeutic Massage Oil 500ml £129.99

Theradeep Therapeutic
Massage Oil 200ml £40.00
(rrp £80.00)

Theradeep Therapeutic
Massage Oil 100ml
(rrp £40.00)
£20.00

Theradeep Therapeutic
Bath & Shower Oll
(rrp £80.00)
£40.00

**Theradeep PMS Therapy £20.00** (rrp £40.00)