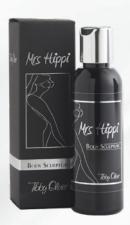

#### Mrs Hippi Body Sculpt Home Use 100ml

A luxury blend of fat busting ingredients and skin toners to zap that fat! Mrs Hippi Body Sculpt also contains lavender essential oil to aid in calming and toning the skin. It's rich natural ingredients which contain toning properties, calms and tightens your body's problem areas.

#### £20.00 (rrp £40.00)