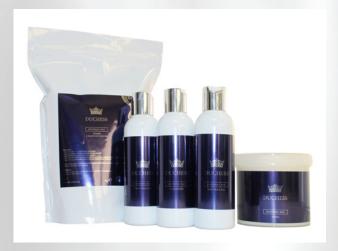

#### **Duchess Wax**

#### **Duchess Soothing Warm Wax**

The only warm wax you'll ever need! A soothing warm wax formulated for the most sensitive skin. Developed to easily remove even the strongest hair. From brows to intimate waxes, it grips even the shortest hair to give as soothing a wax as possible. Specialised waxing is one of the biggest earning treatments you can offer and now, it's non-suffering

#### **Duchess Cool (Strip) Wax**

Duchess Soothing Cool Wax is a smooth gentle azulene based strip wax, allowing you to remove hair without ouchies. It removes hair easily with little to no residue. Perfect for arms, legs, backs, and chests, the cool wax glides on to make full waxing a breeze. Super soothing ingredients, it is applied thinly so there is less build up on your strip and uses less strips overall. Duchess Trainers can show you how to wax quickly and thoroughly.

#### **Duchess Soothing Cleanser**

Duchess Soothing Cleanser is an antiseptic cleanser infused with three essential oils; azulene to reduce inflammation and keep skin healthy, chamomile for its antiseptic and disinfectant properties, and lavender for its anti-inflammatory, soothing, and calming qualities. Removes traces of deodorant, make up, or body lotions/oils, allowing you to get a clean, smooth wax. Used during treatment to cool and calm the skin, and keep it as hygienic as possible. Also used after waxing to help close the follicles.

#### **Duchess Pre-Wax Oil**

Duchess Pre-Wax Oil is designed for use prior to Duchess Warm Wax and is a crucial step in achieving 'ouch-free' waxing. The oil creates a protective barrier, preparing the skin for waxing and easy removal. A lightweight chamomile-based oil for a calming and soothing treatment.

#### **Duchess Post-Wax Soothing Cream**

Duchess Post-Wax Soothing Cream is designed for use after Duchess Soothing Wax. Apply the cream to soothe, moisturise and protect the skin. A soothing azulene-based cream, which is easily absorbed and doesn't leave the skin greasy or with any annoying residue. As well as leaving a smooth finish, it also helps prevent ingrown hairs.

#### Duchess Soothing Wax Full System £80.00

lkg warm wax pellets, 425g cool strip wax, 200ml soothing cleanser, 200ml pre-wax oil, 200ml post-wax soothing cream

| <b>Duchess Soothing Warm Wax</b>       | £20.00  |
|----------------------------------------|---------|
| <b>Duchess Soothing Cool Wax</b>       | £8.00   |
| <b>Duchess Soothing Cleanser</b>       | £18.50  |
| Duchess Pre-Wax Oil                    | £18.50  |
| <b>Duchess Post-Wax Soothing Cream</b> |         |
| £18.50                                 |         |
| The Orb                                | £145.00 |
| Disposable inserts x 10                | £4.95   |
| Leaflets A5 x 50                       | £5.00   |
| Poster A3                              | £10.00  |
|                                        |         |