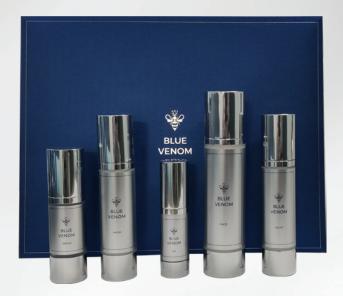

#### Blue Venom® Kit - Five Phase Ritual

Contains: Blue Venom Eye, Blue Venom Super Serum, Blue Venom Face, Blue Venom Night, Blue Venom Mask.

#### £250.00