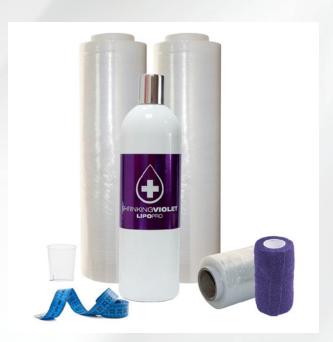

### **Shrinking Violet Lipo Pro Kit**500ml Shrinking Violet Lipo Pro solution, 1 x 100mm Wrapture, 2 x 250mm Wrapture, Bandages,

Tape Measure

Shrinking Violet Lipo Pro 500ml £250.00