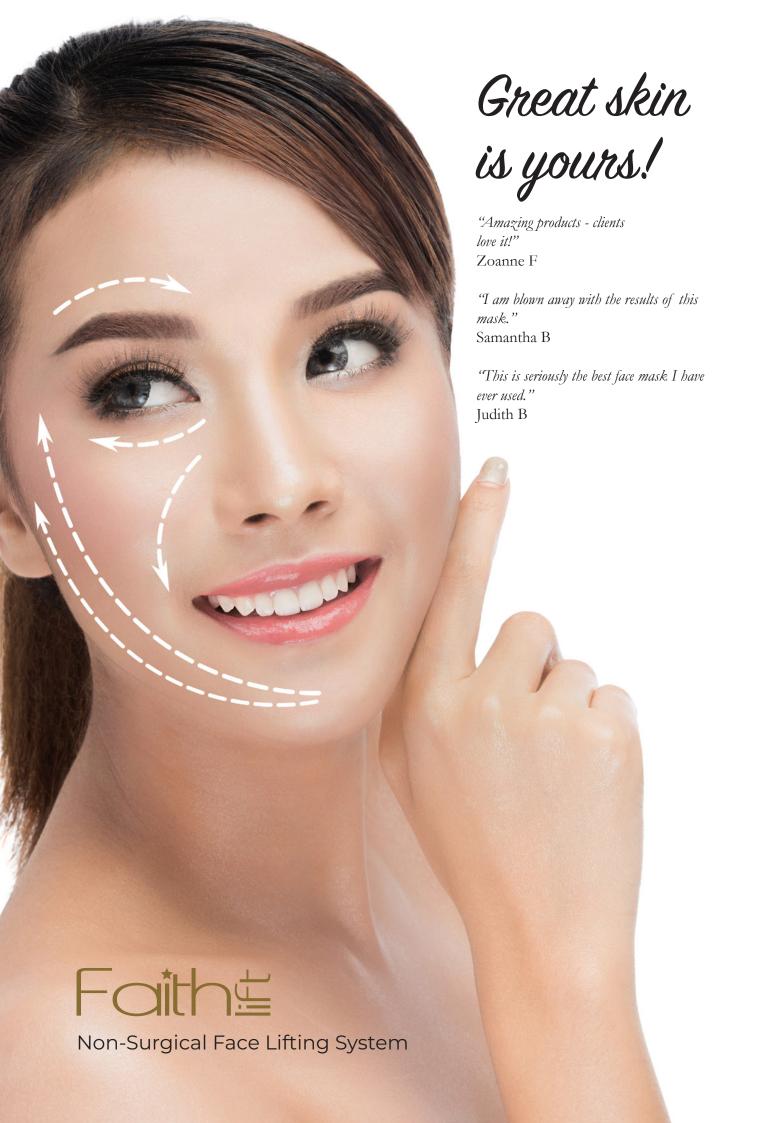

#### Faith Lift Non-Surgical Face Lifting

THE NON SURGICAL FACE LIFTING TREATMENT
THAT EVERYONE IS TALKING ABOUT A FAITH LIFTING
REVOLUTION

Faith Lift a non surgical face lifting skin care system which leaves the client with fresher, younger and smoother looking skin. You can now offer your clients a real alternative to a surgical facelift with –

- Non-surgical treatment
- No downtime
- Immediate results
- · No cutting of the skin
- No stitches
- · No major trauma to the skin
- Treatment time less than 1 hour

#### Areas we treat:

- · Skin tightening around the eyes
- Sagging eyes
- · General wrinkles on face
- Frown lines
- Sagging skin
- · Uneven skin
- Loose skin on jaw and neck
- Pigmentation

Our training covers all the following topics:

- · Introduction to Faith Lift
- · Benefits of treatment
- · Insurance
- · Guidelines
- · Hygiene & Safety
- · Clinical waste
- · Pricing
- · Understanding how Faith Lift works
- Consultation
- · Application and full facial protocol
- · Aftercare
- Anatomy & physiology of the skin and relevant systems
- · Contra-indications & contra-actions
- Facial massage protocol and training