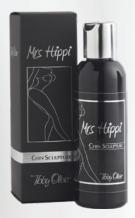

#### Mrs Hippi Chin Sculpt Home Use 100ml

Mrs Hippi's Chin Sculpt is heating up the race for the title of best non surgical double chin vanishing treatment. A luxury blend of rich natural ingredients and skin toners. Mrs Hippi Chin Sculpt also contains lavender essential oil to aid in calming and toning the skin. This solution helps improve your chins definition. Chin Sculpt is a non surgical home or salon procedure to help improve the appearance and profile of moderate to severe fat below the chin, also called "double chin."

#### £20.00 (rrp £40.00)